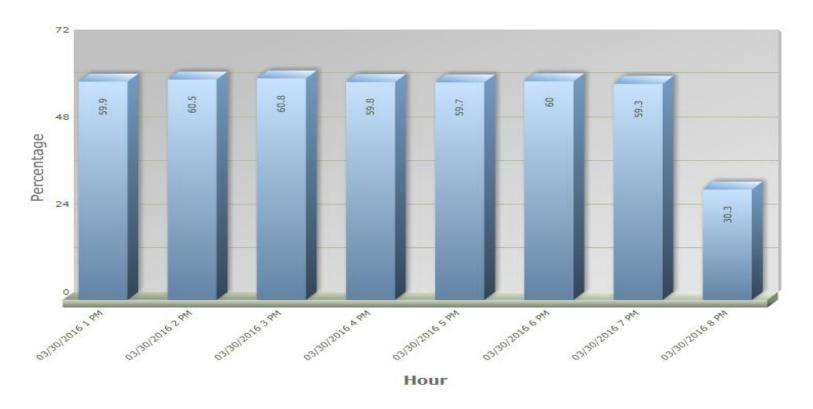

## Connects per hour.

This shows the percentage of connects per hour. Connects include live answer and answer machines.