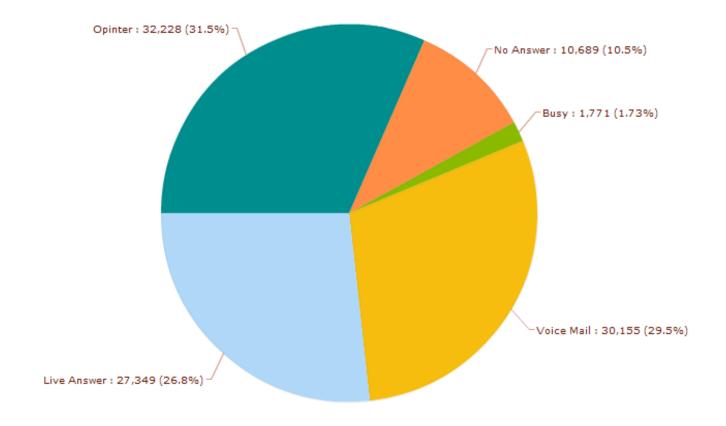

## This shows the major call results and their relative percentages.

Pick Justice #1 (Sacramento) Total Calls Attempted: 102,192